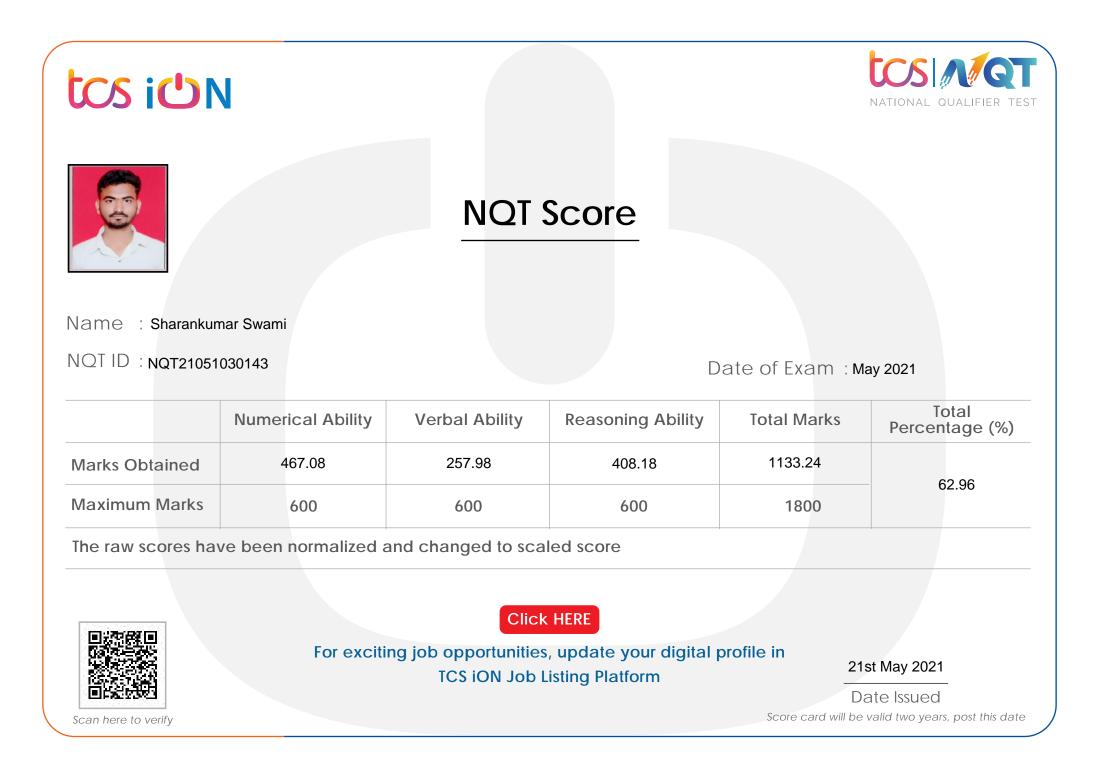

# A REPORT ON POST TRAINING PERFORMANCE OF STUDENTS IN NATIONAL QUALIFIER TEST (NQT)

Career Guidance and Counseling Cell <u>NQT Test- 2021</u>

NQT Test Month: April/May/June-2021

Name of Activity: - NOT Test- 2021

Total NQT Quliifed student: - 21 (Twenty One)

A Training of our students was organized by **Career Guidance and Counseling Cell, Alumni Association in collaboaration with Tata Consultancy Services (TCS).** The Purpose of the training was to empower and equiup the student with empolyablity skills.

Consequentially the students received emails for appering in the NQT. In all 21 students appeared and qualified in the NQT Test.