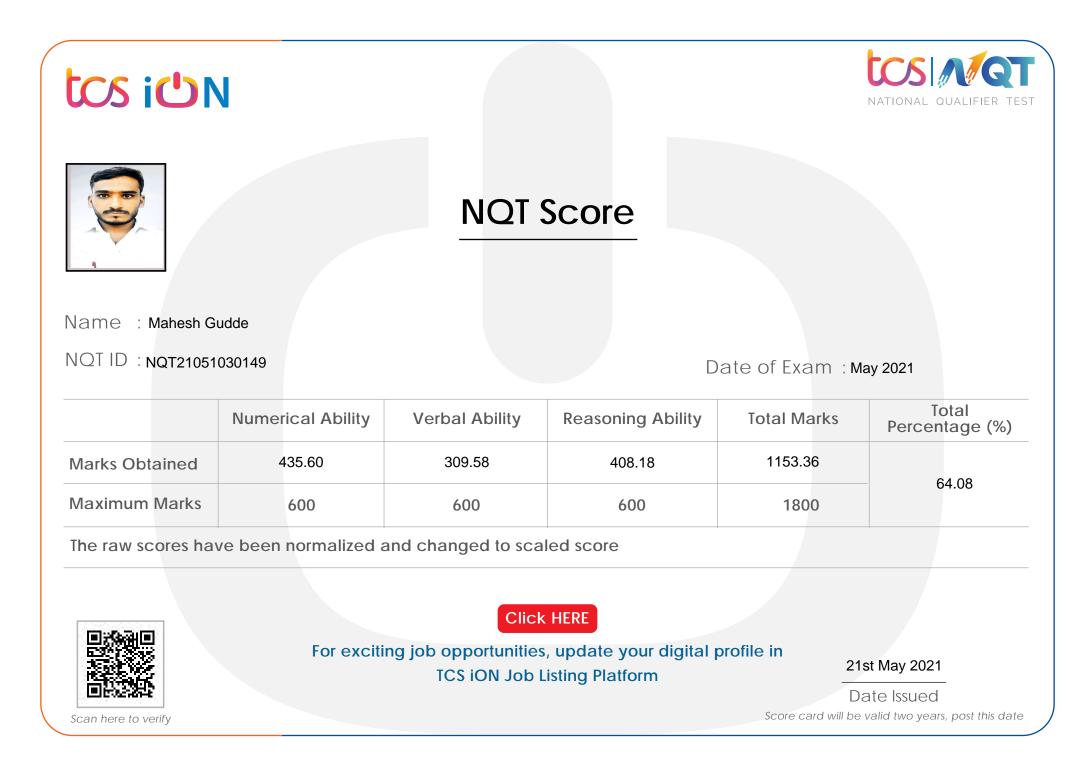

# A REPORT ON POST TRAINING PERFORMANCE OF STUDENTS IN NATIONAL QUALIFIER TEST (NQT)

Career Guidance and Counseling Cell <u>NQT Test- 2021</u>

NQT Test Month: April/May/June-2021

Name of Activity: - NOT Test- 2021

Total NQT Quliifed student: - 21 (Twenty One)

A Training of our students was organized by **Career Guidance and Counseling Cell, Alumni Association in collaboaration with Tata Consultancy Services (TCS).** The Purpose of the training was to empower and equiup the student with empolyablity skills.

Consequentially the students received emails for appering in the NQT. In all 21 students appeared and qualified in the NQT Test.

# Fwd: TCS NQT – Last date to change Mode of Exam to ONLINE (Remotely Proctored) 20th April 2021 (If you have required infra at home)

2 messages

Mahesh Gudde <mahigudde6403@gmail.com> To: patilyuvraj377@gmail.com Sat, Apr 17, 2021 at 6:22 PM