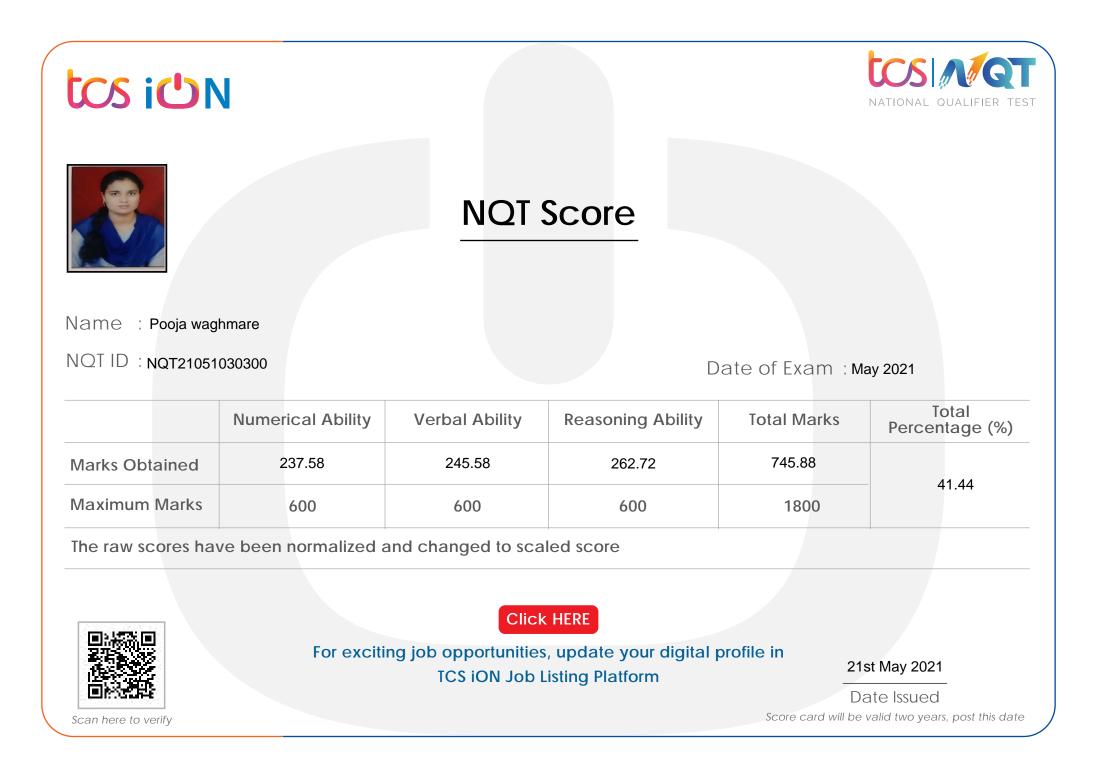

# TCS National Qualifier Test (TCS NQT)

TCS National Qualifier Test (TCS NQT) is a multi-level assessment to assess the following competencies and skills:

- Competence on the core cognitive processes required for entry-level jobs
- Industry-specific knowledge and insights
- Specialisation on skills required to perform various job roles

### About the Test

- NQT (Cognitive Skills) is a prerequisite for all the tests
- All NQT Variants score cards are valid for two years