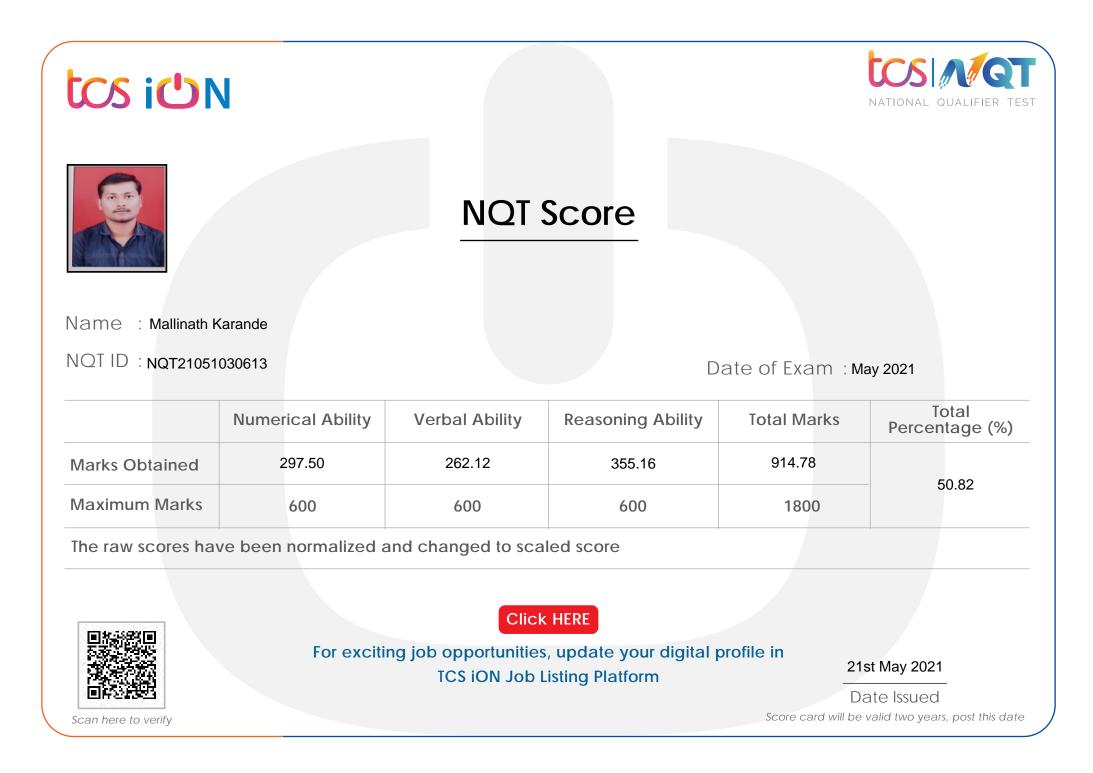

# A REPORT ON POST TRAINING PERFORMANCE OF STUDENTS IN NATIONAL QUALIFIER TEST (NQT)

Career Guidance and Counseling Cell <u>NQT Test- 2021</u>

NQT Test Month: April/May/June-2021

Name of Activity: - NOT Test- 2021

Total NQT Quliifed student: - 21 (Twenty One)

A Training of our students was organized by **Career Guidance and Counseling Cell, Alumni Association in collaboaration with Tata Consultancy Services (TCS).** The Purpose of the training was to empower and equiup the student with empolyablity skills.

Consequentially the students received emails for appering in the NQT. In all 21 students appeared and qualified in the NQT Test.