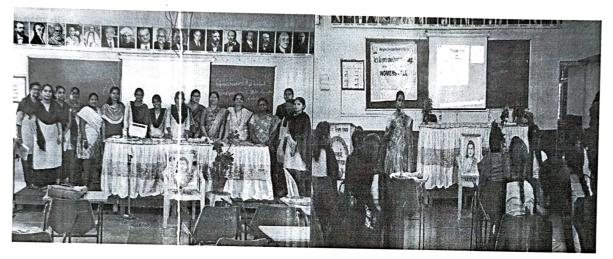

After the completion of all the topics the concluding ceremony was held. the president of the concluding ceremony was Principal Dr. Sanjay Korekar sir, the major attendance at the event was Dr.Dhokale R. K. Vice Principle of the College, The NAAC Co-ordinator Dr. M.C. Zade, Mrs. Milan Kasar, Mrs. Suvarna Kathare, Mrs. Maya Patil and Dr. Mahindrakar Rohini, Head of Women's Cell.

The training report of the two day's programme was read by Ku. Namrata S. Nakate. In which, she explained the training report in very beautiful words. After that Ku. Priyanka Bhoi, Ku. Swamy Pooja, Ku. Meenakshi Bansode, Ku. Shabana Shaikh presented her thoughts. Ku. Panchshila Gaykwad anchored this program. After concluding everyone the President speech given by Dr. S.L. Korekar sir, Principal of the college. In his speech he encourage the girl students very much. Appreciating all