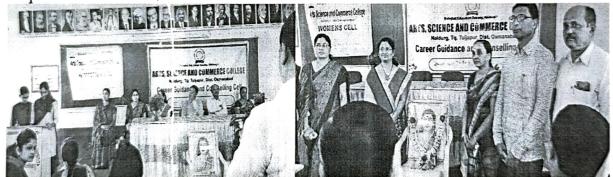

Total Attendance:-

Report -

Women's Cell in collaboration with Career Guidance Cell and Bhartiya Jain Sangathan was organised a Personality Development Program. The title of the program is "Smart girl, To be happy, To be strong".

The aim of this program is to develop the overall personality of the students and to count them as a successful person and responsible citizen in the society. For this personality development program was organised on 10th and 11th December 2019. This program was organised for 2 days. The schedule for both days was also given to the girl students. The training program was inaugurated on 10th December 2019 at 10:30 a.m.

Date: 10 and 11 Dec 2019

The inaugural event was chaired by Dr. Sanjay Korekar, Principal of the college. The instructor of this training programme was Mrs. Milan kasar. All the women teachers of the college where present for the above program. The program was started by worshipping the image of Savitribai Phule. The program was prefaced by Dr.R.M. Mahindrakar- Head of Women's Cell. In the preface she explained the outline of the program to the girl students. The aim of the programme is, how should girl proceed today? And how to overcome impending crisis. She said that, we will get lessons from such type of programs.

Latter the Principal of the college Dr. Korekar sir, concluded the presidency in which, he said that the girl students to take full advantage of such programs and adopt it in our daily life.( it was mentioned) He said to the Head of the Women's Cell that more and more such type of programs should be held. Then began the main part of the program i.e. to train the girl students. Mrs. Milan Kasar madam started her speech. She