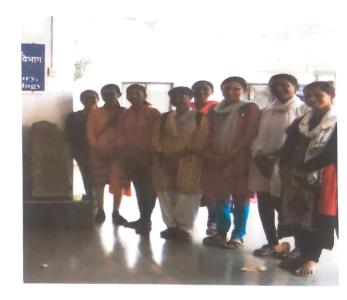

### Report:-

The present age is the age of technology and can be used for history based on this. Many films and series are made based on unusual personalities and events in history. It is very useful for history students. The movie *Manikarnika* is based on the personality of **Rani Lakshmibai of Jhansi**. The film was screened on 6/2/2019 at Mina Cinema, Solapur. At the same time, the students visited the University of Solapur to understand the educational environment of the **University Postgraduate Education** and how the respective departments are functioning in the universities. This created an atmosphere of happiness in the students. During this one-day educational trip, Dr. Laxman Thitte, Professor T. L. Dabde and Dr. Santosh Pawar including **13 students** had participated.

सध्याचे युग हे तंत्रज्ञानाचे युग असून या आधारित इतिहासासाठी उपयोग होऊ शकतो. इतिहासातील असामान्य व्यक्तिमत्व व घटनांवर आधारीत अनेक चित्रपटांची व मालिकांची निर्मिती होत असते. याचा उपयोग इतिहासाच्या विद्यार्थ्यांसाठी खूप चांगला होतो. सोलापूर येथील चित्रपट ग्रहात मणिकर्णिका नावाचा चित्रपट इतिहासावरील झाशीची राणी लक्ष्मीबाई या व्यक्तिमत्त्वावर आधारित असल्याने दि. 6/2/2019 रोजी हा चित्रपट सोलापूर येथील मिना या चित्रपटगृहात दाखविण्यात आला. त्याचबरोबर विद्यार्थ्यांना पदव्यूत्तर शिक्षणासाठी विद्यापीठातील शैक्षणिक वातावरण कसे असते व विद्यापीठांमध्ये संबंधित विभाग कसा कार्यरत असतो हे समजण्यासाठी सोलापूर विद्यापीठाला भेट देऊन तिथल्या वेगवेगळ्या विभागाशी विद्यार्थ्यांची भेट घडवून आणली व माहिती घेतली गेली. त्यामुळे विद्यार्थ्यात आनंदाचे वातावरण तयार झाले. या एक दिवसीय शैक्षणिक सहलीत डॉ. लक्ष्मण थेटे प्रा. टी. एल. दबडे आणि डॉ. संतोष पवार यांच्यासहित 13 विद्यार्थी सहभागी झाले होते.