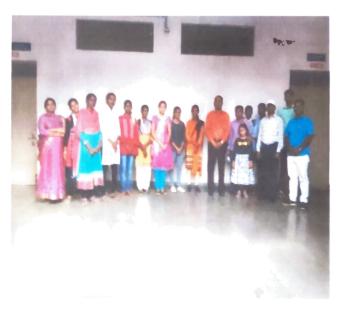

### Report:-

The present age is the age of technology and can be used for history based on this. Many films and series are made based on unusual personalities and events in history. It is very useful for history students. The movie *Manikarnika* is based on the personality of **Rani Lakshmibai of Jhansi**. The film was screened on 6/2/2019 at Mina Cinema, Solapur. At the same time, the students visited the University of Solapur to understand the educational environment of the **University Postgraduate Education** and how the respective departments are functioning in the universities. This created an atmosphere of happiness in the students. During this one-day educational trip, Dr. Laxman Thitte, Professor T. L. Dabde and Dr. Santosh Pawar including **13 students** had participated.

सध्याचे युग हे तंत्रज्ञानाचे युग असून या आधारित इतिहासासाठी उपयोग होऊ शकतो. इतिहासातील असामान्य व्यक्तिमत्व व घटनांवर आधारीत अनेक चित्रपटांची व मालिकांची निर्मिती होत असते. याचा उपयोग इतिहासाच्या विद्यार्थ्यांसाठी खूप चांगला होतो. सोलापूर येथील चित्रपट ग्रहात मणिकर्णिका नावाचा चित्रपट इतिहासावरील झाशीची राणी लक्ष्मीबाई या व्यक्तिमत्त्वावर आधारित असल्याने दि. 6/2/2019 रोजी हा चित्रपट सोलापूर येथील मिना या चित्रपटगृहात दाखविण्यात आला. त्याचबरोबर विद्यार्थ्यांना पदव्यूत्तर शिक्षणासाठी विद्यापीठातील शैक्षणिक वातावरण कसे असते व विद्यापीठांमध्ये संबंधित विभाग कसा कार्यरत असतो हे समजण्यासाठी सोलापूर विद्यापीठाला भेट देऊन तिथल्या वेगवेगळ्या विभागाशी विद्यार्थ्यांची भेट घडवून आणली व माहिती घेतली गेली. त्यामुळे विद्यार्थ्यात आनंदाचे वातावरण तयार झाले. या एक दिवसीय शैक्षणिक सहलीत डॉ. लक्ष्मण थेटे प्रा. टी. एल. दबडे आणि डॉ. संतोष पवार यांच्यासहित 13 विद्यार्थी सहभागी झाले होते.