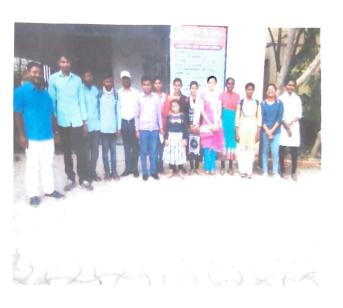

### Report:-

The present age is the age of technology and can be used for history based on this. Many films and series are made based on unusual personalities and events in history. It is very useful for history students. The movie *Manikarnika* is based on the personality of **Rani Lakshmibai of Jhansi**. The film was screened on 6/2/2019 at Mina Cinema, Solapur. At the same time, the students visited the University of Solapur to understand the educational environment of the **University Postgraduate Education** and how the respective departments are functioning in the universities. This created an atmosphere of happiness in the students. During this one-day educational trip, Dr. Laxman Thitte, Professor T. L. Dabde and Dr. Santosh Pawar including **13 students** had participated.

सध्याचे युग हे तंत्रज्ञानाचे युग असून या आधारित इतिहासासाठी उपयोग होऊ शकतो. इतिहासातील असामान्य व्यक्तिमत्व व घटनांवर आधारीत अनेक चित्रपटांची व मालिकांची निर्मिती होत असते. याचा उपयोग इतिहासाच्या विद्यार्थ्यांसाठी खूप चांगला होतो. सोलापूर येथील चित्रपट ग्रहात मणिकर्णिका नावाचा चित्रपट इतिहासावरील झाशीची राणी लक्ष्मीबाई या व्यक्तिमत्त्वावर आधारित असल्याने दि. 6/2/2019 रोजी हा चित्रपट सोलापूर येथील मिना या चित्रपटगृहात दाखविण्यात आला. त्याचबरोबर विद्यार्थ्यांना पदव्यूत्तर शिक्षणासाठी विद्यापीठातील शैक्षणिक वातावरण कसे असते व विद्यापीठांमध्ये संबंधित विभाग कसा कार्यरत असतो हे समजण्यासाठी सोलापूर विद्यापीठाला भेट देऊन तिथल्या वेगवेगळ्या विभागाशी विद्यार्थ्यांची भेट घडवून आणली व माहिती घेतली गेली. त्यामुळे विद्यार्थ्यात आनंदाचे वातावरण तयार झाले. या एक दिवसीय शैक्षणिक सहलीत डॉ. लक्ष्मण थेटे प्रा. टी. एल. दबडे आणि डॉ. संतोष पवार यांच्यासहित 13 विद्यार्थी सहभागी झाले होते.