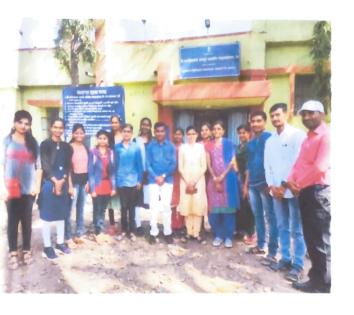

#### Report:-

A part from book knowledge, an educational trip is organized on behalf of the Arts Branch so that the students can acquire knowledge beyond the four walls, observe the historical premises and places. The syllabus contains information about a historical place, buildings, temples, caves, sculptures, inscriptions and it is also taught to the students in the classroom. But by visiting

such places, the knowledge of the students is enhanced. It helps them to get indepth information and it stays in their memory forever. This year a one day trip was organized on 28/02/2020. The Place of visit was **Ter** which is of historical significance. Ter, the capital of the Rashtrakutas, has an important place in history. Visited the Samadhi of Saint Gorobaka, visited the antiquities and got information. We also visited the **Zilla Parishad office at Osmanabad** and got information and how it works.. We also visited the Hatlai temple which is a scenic place. In this trip, Dr. Subhash Rathod, Dr. Laxman Thitte, Dr. Nilesh Shere, Dr. T. L. Dabde, Dr. Santosh Pawar and **20 students** of our college had participated.

पुस्तकी ज्ञानाबरोबरच विद्यार्थ्यांना चार भिंतीच्या बाहेरचेही ज्ञान आत्मसात करता यावे, ऐतिहासिक परिसर व स्थळांच अवलोकन करता यावे, यासाठी कला शाखेच्या वतीने शैक्षणिक सहलीचे आयोजन केले जाते. अभ्यासक्रमात एखाद्या ऐतिहासिक स्थळांची, वास्तूंची, मंदिरे, लेण्या, शिल्पाकृती, शिलालेख या विषयी माहिती संकलीत केलेल असते आणि ते वर्गात विद्यार्थ्यांना शिकविलेही जाते. पण अशा स्थळांना प्रत्यक्ष भेट देऊन पाहिले की विद्यार्थ्यांच्या ज्ञानात जास्त भर पडते. त्यांना सखोल माहिती मिळण्यास मदत होते आणि ती कायमस्वरूपी स्मरणात राहते. यावर्षी २८/०२/२०२० रोजी एक दिवसीय सहलीचे आयोजन केले गेले. या सहलीत ऐतिहासिक महत्व असलेल्या तेर या स्थळाला भेट दिली. राष्ट्रकृटांची राजधानी असलेल्या तेरता इतिहासात महत्वपूर्ण स्थान आहे. संत गोरोबाकाकांची समाधीचे दर्शन घेतले, पुरातन वस्तुसंपहालयाला भेट देऊन माहिती घेतली. त्याचबरोबर उस्मानाबाद येथील जिल्हा परिषद कार्यालयाला भेट देऊन कामकाजाविषयी माहिती जाणूल घेतली. येथीलच निसर्ग रम्य ठिकाण असलेल्या हातलाईच्या मंदिरालाही भेट देऊन दर्शन घेतले. या सहलीत डॉ. सुभाष राठोड, डॉ. लक्ष्मण थिट्टे, डॉ. निलेश शेरे, डॉ. टी. एल. दबडे, डॉ. संतोष पवार आदिसह एकूण २० विद्यार्थांनी सहभाग घेतला होता.