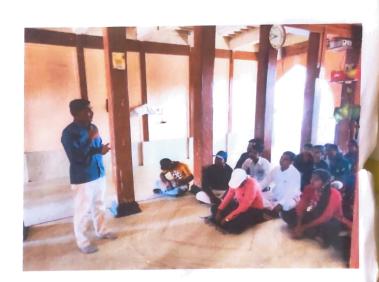

#### Report:-

A part from book knowledge, an educational trip is organized on behalf of the Arts Branch so that the students can acquire knowledge beyond the four walls, observe the historical premises and places. The syllabus contains information about a historical place, buildings, temples, caves, sculptures, inscriptions and it is also taught to the students in the classroom. But by visiting

such places, the knowledge of the students is enhanced. It helps them to get indepth information and it stays in their memory forever. This year a one day trip was organized on 28/02/2020. The Place of visit was **Ter** which is of historical significance. Ter, the capital of the Rashtrakutas, has an important place in history. Visited the Samadhi of Saint Gorobaka, visited the antiquities and got information. We also visited the **Zilla Parishad office at Osmanabad** and got information and how it works.. We also visited the Hatlai temple which is a scenic place. In this trip, Dr. Subhash Rathod, Dr. Laxman Thitte, Dr. Nilesh Shere, Dr. T. L. Dabde, Dr. Santosh Pawar and **20 students** of our college had participated.

पुस्तकी ज्ञानाबरोबरच विद्यार्थ्यांना चार भिंतीच्या बाहेरचेही ज्ञान आत्मसात करता यावे, ऐतिहासिक परिसर व स्थळांच अवलोकन करता यावे, यासाठी कला शाखेच्या वतीने शैक्षणिक सहलीचे आयोजन केले जाते. अभ्यासक्रमात एखाद्या ऐतिहासिक स्थळांची, वास्तूंची, मंदिरे, लेण्या, शिल्पाकृती, शिलालेख या विषयी माहिती संकलीत केलेल असते आणि ते वर्गात विद्यार्थ्यांना शिकविलेही जाते. पण अशा स्थळांना प्रत्यक्ष भेट देऊन पाहिले की विद्यार्थ्यांच्या ज्ञानात जास्त भर पडते. त्यांना सखोल माहिती मिळण्यास मदत होते आणि ती कायमस्वरूपी स्मरणात राहते. यावर्षी २८/०२/२०२० रोजी एक दिवसीय सहलीचे आयोजन केले गेले. या सहलीत ऐतिहासिक महत्व असलेल्या तेर या स्थळाला भेट दिली. राष्ट्रकृटांची राजधानी असलेल्या तेरता इतिहासात महत्वपूर्ण स्थान आहे. संत गोरोबाकाकांची समाधीचे दर्शन घेतले, पुरातन वस्तुसंपहालयाला भेट देऊन माहिती घेतली. त्याचबरोबर उस्मानाबाद येथील जिल्हा परिषद कार्यालयाला भेट देऊन कामकाजाविषयी माहिती जाणूल घेतली. येथीलच निसर्ग रम्य ठिकाण असलेल्या हातलाईच्या मंदिरालाही भेट देऊन दर्शन घेतले. या सहलीत डॉ. सुभाष राठोड, डॉ. लक्ष्मण थिट्टे, डॉ. निलेश शेरे, डॉ. टी. एल. दबडे, डॉ. संतोष पवार आदिसह एकूण २० विद्यार्थांनी सहभाग घेतला होता.