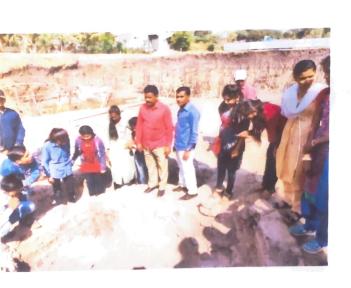

such places, the knowledge of the students is enhanced. It helps them to get indepth information and it stays in their memory forever. This year a one day trip was organized on 28/02/2020. The Place of visit was **Ter** which is of historical significance. Ter, the capital of the Rashtrakutas, has an important place in history. Visited the Samadhi of Saint Gorobaka, visited the antiquities and got information. We also visited the **Zilla Parishad office at Osmanabad** and got information and how it works.. We also visited the Hatlai temple which is a scenic place. In this trip, Dr. Subhash Rathod, Dr. Laxman Thitte, Dr. Nilesh Shere, Dr. T. L. Dabde, Dr. Santosh Pawar and **20 students** of our college had participated.

पुस्तकी ज्ञानाबरोबरच विद्यार्थ्यांना चार भिंतीच्या बाहेरचेही ज्ञान आत्मसात करता यावे, ऐतिहासिक परिसर व स्थळांच अवलोकन करता यावे, यासाठी कला शाखेच्या वतीने शैक्षणिक सहलीचे आयोजन केले जाते. अभ्यासक्रमात एखाद्या ऐतिहासिक स्थळांची, वास्तूंची, मंदिरे, लेण्या, शिल्पाकृती, शिलालेख या विषयी माहिती संकलीत केलेल असते आणि ते वर्गात विद्यार्थ्यांना शिकविलेही जाते. पण अशा स्थळांना प्रत्यक्ष भेट देऊन पाहिले की विद्यार्थ्यांच्या ज्ञानात जास्त भर पडते. त्यांना सखोल माहिती मिळण्यास मदत होते आणि ती कायमस्वरूपी स्मरणात राहते. यावर्षी २८/०२/२०२० रोजी एक दिवसीय सहलीचे आयोजन केले गेले. या सहलीत ऐतिहासिक महत्व असलेल्या तेर या स्थळाला भेट दिली. राष्ट्रकृटांची राजधानी असलेल्या तेरता इतिहासात महत्वपूर्ण स्थान आहे. संत गोरोबाकाकांची समाधीचे दर्शन घेतले, पुरातन वस्तुसंपहालयाला भेट देऊन माहिती घेतली. त्याचबरोबर उस्मानाबाद येथील जिल्हा परिषद कार्यालयाला भेट देऊन कामकाजाविषयी माहिती जाणूल घेतली. येथीलच निसर्ग रम्य ठिकाण असलेल्या हातलाईच्या मंदिरालाही भेट देऊन दर्शन घेतले. या सहलीत डॉ. सुभाष राठोड, डॉ. लक्ष्मण थिट्टे, डॉ. निलेश शेरे, डॉ. टी. एल. दबडे, डॉ. संतोष पवार आदिसह एकूण २० विद्यार्थांनी सहभाग घेतला होता.