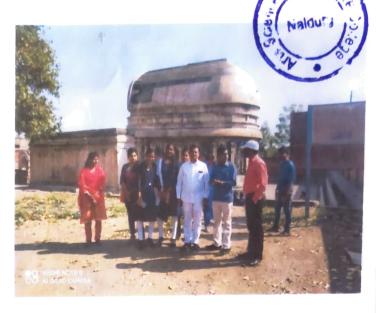

#### Report:-

A part from book knowledge, an educational trip is organized on behalf of the Arts Branch so that the students can acquire knowledge beyond the four walls, observe the historical premises and places. The syllabus contains information about a historical place, buildings, temples, caves, sculptures, inscriptions and it is also taught to the students in the classroom. But by visiting

such places, the knowledge of the students is enhanced. It helps them to get indepth information and it stays in their memory forever. This year a one day trip was organized on 28/02/2020. The Place of visit was **Ter** which is of historical significance. Ter, the capital of the Rashtrakutas, has an important place in history. Visited the Samadhi of Saint Gorobaka, visited the antiquities and got information. We also visited the **Zilla Parishad office at Osmanabad** and got information and how it works.. We also visited the Hatlai temple which is a scenic place. In this trip, Dr. Subhash Rathod, Dr. Laxman Thitte, Dr. Nilesh Shere, Dr. T. L. Dabde, Dr. Santosh Pawar and **20 students** of our college had participated.

पुस्तकी ज्ञानाबरोबरच विद्यार्थ्यांना चार भिंतीच्या बाहेरचेही ज्ञान आत्मसात करता यावे, ऐतिहासिक परिसर व स्थळांच अवलोकन करता यावे, यासाठी कला शाखेच्या वतीने शैक्षणिक सहलीचे आयोजन केले जाते. अभ्यासक्रमात एखाद्या ऐतिहासिक स्थळांची, वास्तूंची, मंदिरे, लेण्या, शिल्पाकृती, शिलालेख या विषयी माहिती संकलीत केलेल असते आणि ते वर्गात विद्यार्थ्यांना शिकविलेही जाते. पण अशा स्थळांना प्रत्यक्ष भेट देऊन पाहिले की विद्यार्थ्यांच्या ज्ञानात जास्त भर पडते. त्यांना सखोल माहिती मिळण्यास मदत होते आणि ती कायमस्वरूपी स्मरणात राहते. यावर्षी २८/०२/२०२० रोजी एक दिवसीय सहलीचे आयोजन केले गेले. या सहलीत ऐतिहासिक महत्व असलेल्या तेर या स्थळाला भेट दिली. राष्ट्रकृटांची राजधानी असलेल्या तेरता इतिहासात महत्वपूर्ण स्थान आहे. संत गोरोबाकाकांची समाधीचे दर्शन घेतले, पुरातन वस्तुसंपहालयाला भेट देऊन माहिती घेतली. त्याचबरोबर उस्मानाबाद येथील जिल्हा परिषद कार्यालयाला भेट देऊन कामकाजाविषयी माहिती जाणूल घेतली. येथीलच निसर्ग रम्य ठिकाण असलेल्या हातलाईच्या मंदिरालाही भेट देऊन दर्शन घेतले. या सहलीत डॉ. सुभाष राठोड, डॉ. लक्ष्मण थिट्टे, डॉ. निलेश शेरे, डॉ. टी. एल. दबडे, डॉ. संतोष पवार आदिसह एकूण २० विद्यार्थांनी सहभाग घेतला होता.