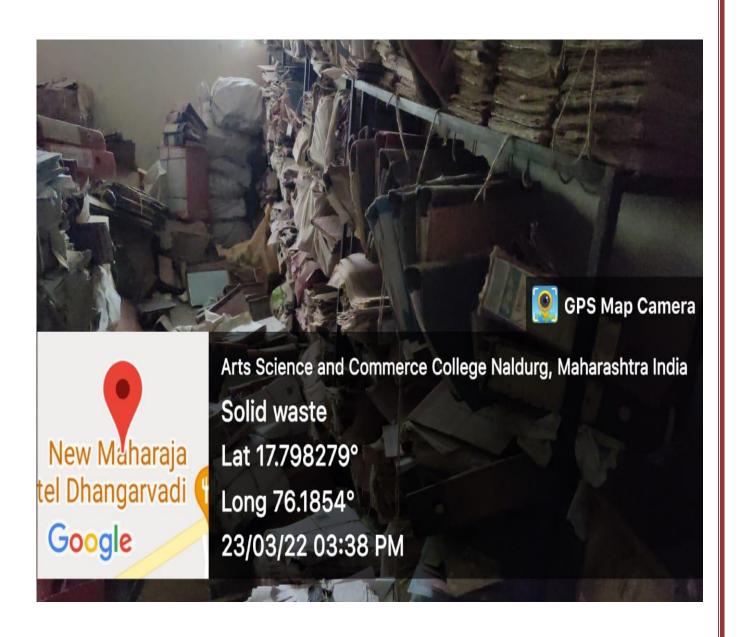

# BalaghatShikshanSansth, Naldurg's

### Arts, Science and Commerce College, Naldurg Internal Quality Assurance Cell

7.1.3 Describe the facilities in the Institution for the management of the following types of degradable and non-degradable waste.

#### 1. Solid waste Room:





# BalaghatShikshanSansth, Naldurg's Arts, Science and Commerce College, Naldurg Internal Quality Assurance Cell

2. Liquid waste tank:





### BalaghatShikshanSansth, Naldurg's

### Arts, Science and Commerce College, Naldurg

**Internal Quality Assurance Cell** 





## BalaghatShikshanSansth, Naldurg's Arts, Science and Commerce College, Naldurg Internal Quality Assurance Cell

#### 3. E-waste Room: