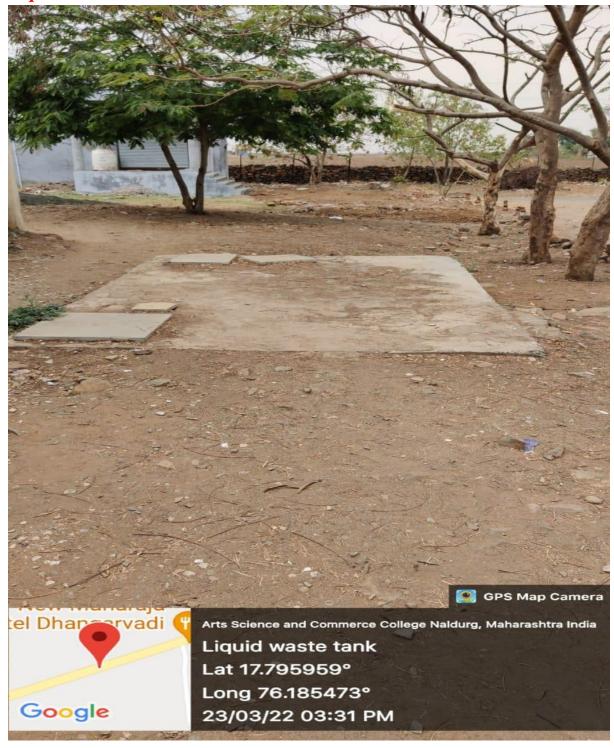

# BalaghatShikshanSansth, Naldurg's Arts, Science and Commerce College, Naldurg Internal Quality Assurance Cell

2. Liquid waste tank: